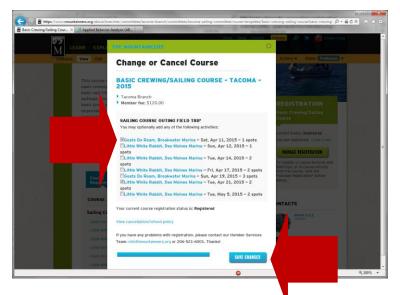

Click on the Manage Registration button.

Click the check boxes for the sails you want to participate in. Remember to select Save Changes!

It will show you your changes have been saved.