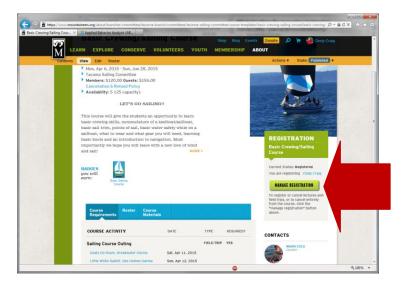

Click on the Manage Registration button.

Click the check boxes for the sails you want to participate in. Remember to select Save Changes!

It will show you your changes have been saved.